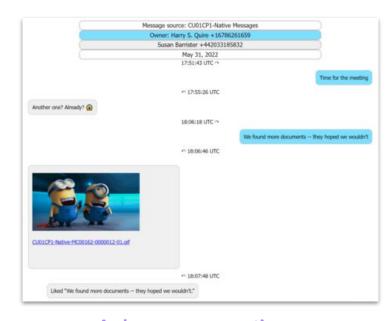

## **Key Features of MEAD include:**

- A clear graphical timeline presentation of communications including color emojis & attachments.
- A closer representation of how a native communication thread appears on the phone. Additional critical metadata not previously seen on other message reports. This includes "not sent" and "unread". These unusual metadata fields are printed outside the message bubble in a highly noticeable red font.
- Multiple message platform compatibility:
  - SMS, MMS, iMessage, WhatsApp, WeChat, Telegram, Instagram and more
- Complete removal of extraneous metadata that confuses the communication thread review.
- Integrates with top review platforms: RelOne, csDISCO, Reveal and others.
- Conversational grouping by targeted (or all) parties across all or specific date ranges.
- Full conversation threads. Each conversation can be presented as a single file, i.e. contains all messages from the initial one through to the final message in the conversation.
- **24-hour conversation threads.** Each conversation can be presented as a series of individual files where each one contains all messages in a 24-hour timeframe. This gives the reviewer a finer granularity of production options.

A cleaner conversation making review fast & easy.

For more info, contact us at:

info@sullivanstrickler.com